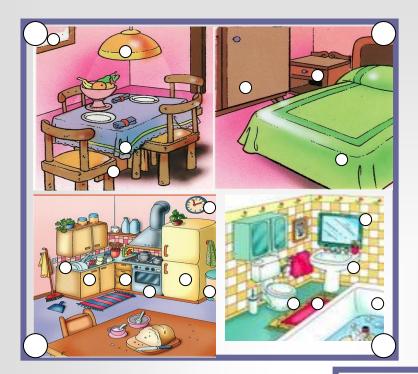

# PARTS OF THE HOUSE

## WRITE THE NUMBER IN THE RIGHT CIRCLE

11-RUG 1-WASHBASIN 2-BEDSIDETABLE 12-MIRROR 13-TABLE 3-CHAIR 4-TOILET 14-SINK 5-CUPBOARD 15-BIN 16-PICTURE 6-FRIDGE 7-CLOCK 17-DRAWER 8-BATHTUBE 18-LAMP 19-BED 9-COOKER 10-WARDROBE

#### PARTS OF THE HOUSE

A-BATHROOM B-KITCHEN C-BEDROOM D-DINING-ROOM

## COMPLETE WITH THERE IS/ISN'T THERE ARE/AREN'T

1-\_\_\_\_\_\_A PLANT IN THE LIVING ROOM
2-\_\_\_\_\_A BIN IN THE KITCHEN
3-\_\_\_\_\_A CUPBOARD IN THE BATHROOM.
4-\_\_\_\_FOUR CHAIRS IN THE DINING ROOM
5-\_\_\_\_TWO TABLES IN THE KITCHEN
6-\_\_\_\_A PICTURE IN THE BEDROOM.
7-\_\_\_\_A MIRROR IN THE BEDROOM

\_ A CLOCK IN THE KITCHEN.

#### CHOOSE THE RIGHT OPTION

1-THE BEDSIDE TABLE IS..... THE WARDROBE AND THE BED.

a) IN b) BETWEEN c) UNDER

2-THE TOILET IS ..... THE BATH
a) NEXT TO b) UNDER c) OPPOSITE

3-THE FRIDGE IS .....THE COOKER.
a) NEXT TO b) OPPOSITE c) BEHIND

4-THE PICTURE IS .....THE WALL. a) IN b) ON c) UNDER

5-THE WASHBASIN IS ...... THE BATH
a) BETWEEN b) ON c) NEXT TO